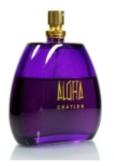

## Chatler Aloha - Eau de Parfum for Women, tester 40 ml

| Price           | 3.99 €           |
|-----------------|------------------|
| Availability    | Out of stock     |
| Delivery within | 2-4 working days |

## Description

**Chatler Aloha** is a Oriental Woody fragrance for women.

This fragrance is sensual and intriguing, yet as soft and rich as the caress of cashmere. Radiant and mysterious, the elixir of absolute femininity. Be seduced by the soothing solar energy of this extraordinary fragrance from elsewhere. Luminous like a brilliant solar flower, the fragrance exudes a positive energy, charged with

mystery. Evoking the scent of wood warmed by intense sunlight.

Fragrance notes

- Top Notes: jasmine, Arabian Jasmine
- Heart Notes: cashmere wood

- Base Notes: Amber

Bottle container half filled Contents: 40 ml