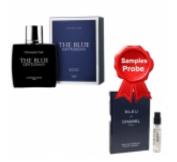

## Christopher Dark The Blue Gentleman 100 ml + Perfume Sample Spray Chanel Bleu de Chanel

| Price           | 12.90 €          |
|-----------------|------------------|
| Availability    | Out of stock     |
| Delivery within | 2-4 working days |

## Description

Christopher Dark The Blue Gentleman is a woody aromatic fragrance for men

The fragrance features labdanum, nutmeg, ginger, sandalwood, patchouli, mint, jasmine, grapefruit, citruses, vetiver, incense, cedar and pink pepper.