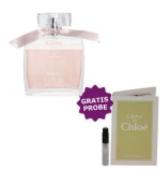

## Luxure Elite Lure 100 ml + Perfume Sample Spray Chloe L'Eau de Chloe

| Price           | 11.90 €          |
|-----------------|------------------|
| Availability    | Out of stock     |
| Delivery within | 2-4 working days |

## Description

Luxure Elite Lure is a Chypre Floral fragrance for women.

The fragrance is announced as springy and summery, very crisp and citrusy chypre-floral.

The composition features sparkling citrus accords reminiscent of refreshing lemonade, accords of rose petals and natural distilled rose water that give a dewy character to the fragrance, and warm and elegant veil provided by patchouli.