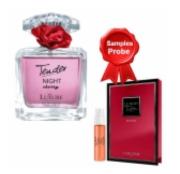

## Luxure Tender Cherry Night 100 ml + Perfume Sample Lancome Tresor La Nuit Intense

| Price           | 11.90 €          |
|-----------------|------------------|
| Availability    | Out of stock     |
| Delivery within | 2-4 working days |

## Description

Luxure Tender Cherry Night is a floral fragrance for women.

- floral fragrance
- great for women with a romantic soul
- suitable for everyday wear

Fragrance notes

- Top note: black cherry
- Heart Notes: Damask Rose
- Base Notes: Almond Milk

Perfume Sample: Lancome Tresor La Nuit Intense EDP 1,2 ml contents: 100 ml